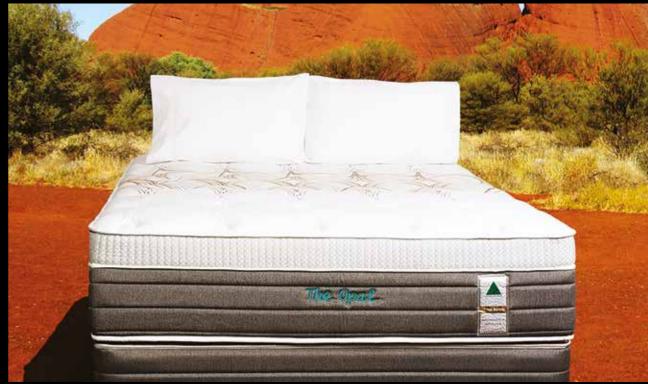

## the opal

Designed with comfort and posture in mind, the Opal with its pure wool and memory foam quilted cover provides a combination of pocket spring, latex and fusion gel to give you perfect sleep.

- ✓ Zoned Australian Made Pocket Spring
- ✓ Foam Box Construction Density 31-320
- ✓ 25mm 29-200 Grade Foam
- ✓ 25mm Latex
- ✓ 25mm Memory Visco Foam LR plus 100% Australian wool in the Quilting
- √ 35mm Fusion Gel
- ✓ Height 370mm