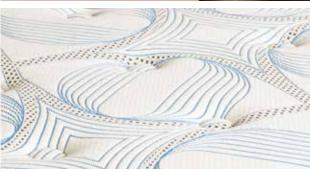

### golden sands

This mattress will give you the most comfortable nights sleep. Hand crafted with multiple comfort layers each designed for maximum support, comfort and durability, this mattress will not disappoint.

## the opal

Designed with comfort and posture in mind, the Opal with its pure wool and memory foam quilted cover provides a combination of pocket spring, latex and fusion gel to give you perfect sleep.

#### sea breeze

Like a warm Australian summer Sea Breeze this mattress range is designed for those who prefer a firmer style of slumber to help you gently, but firmly, drift off to a wonderful nights sleep.