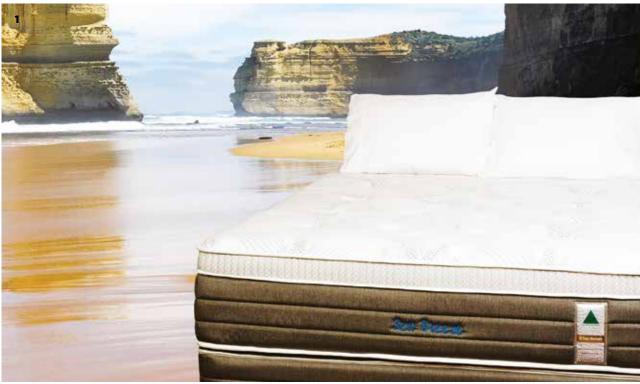

#### sea breeze

Like a warm Australian summer Sea Breeze this mattress range is designed for those who prefer a firmer style of slumber to help you gently, but firmly, drift off to a wonderful nights sleep.

- ✓ Zoned Australian Made Pocket Spring
- ✓ Foam Box Construction Density 31-320
- ✓ 25mm 29-200 Grade Foam
- ✓ 50mm Latex
- ✓ 100% Australian Wool plus 25 mm memory foam Quilting
- ✓ 30mm Hyper Soft Foam
- ✓ Height 340mm
- ✓ Backed by 10 year warranty