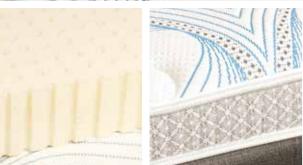

- ✓ Zoned Australian Made Pocket Spring
- √ Foam Box Construction Density 31-320
- ✓ 25mm 29-200 Grade Foam
- ✓ 25mm Latex
- ✓ 50mm Memory Visco Foam LR 52/40
- ✓ 35mm Fusion Gel
- √ 100% Australian Wool and 25mm memory foam Quilting
- ✓ 30mm Hyper Soft Foam
- √ Height 430mm

- ✓ Zoned Australian Made Pocket Spring
- ✓ Foam Box Construction Density 31-320
- ✓ 25mm 29-200 Grade Foam
- ✓ 25mm Latex
- ✓ 25mm Memory Visco Foam LR plus 100% Australian wool in the Quilting
- √ 35mm Fusion Gel
- ✓ Height 370mm

- ✓ Zoned Australian Made Pocket Spring
- ✓ Foam Box Construction Density 31-320
- ✓ 25mm 29-200 Grade Foam
- ✓ 50mm Latex
- ✓ 100% Australian Wool plus 25 mm memory foam Quilting
- ✓ 30mm Hyper Soft Foam
- ✓ Height 340mm
- ✓ Backed by 10 year warranty